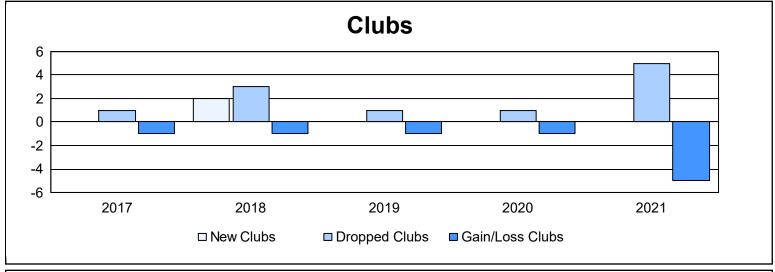

District LC 4 As of June 2021 Cumulative

| Year      | New<br>Clubs | Dropped<br>Clubs | Gain/<br>Loss<br>Clubs | New<br>Members | Charter<br>Members | Reinstate<br>Members | Transfer<br>Members | Total<br>Member<br>Added | Total<br>Members<br>Dropped | Gain/<br>Loss<br>Members |
|-----------|--------------|------------------|------------------------|----------------|--------------------|----------------------|---------------------|--------------------------|-----------------------------|--------------------------|
| 2016-2017 | 0            | 1                | -1                     | 218            | 1                  | 2                    | 1                   | 222                      | 161                         | 61                       |
| 2017-2018 | 2            | 3                | -1                     | 131            | 50                 | 4                    | 1                   | 186                      | 225                         | -39                      |
| 2018-2019 | 0            | 1                | -1                     | 111            | 0                  | 3                    | 3                   | 117                      | 179                         | -62                      |
| 2019-2020 | 0            | 1                | -1                     | 97             | 7                  | 1                    | 15                  | 120                      | 185                         | -65                      |
| 2020-2021 | 0            | 5                | -5                     | 61             | 4                  | 3                    | 0                   | 68                       | 164                         | -96                      |
| Average   | 0            | 2                | -2                     | 124            | 12                 | 3                    | 4                   | 143                      | 183                         | -40                      |